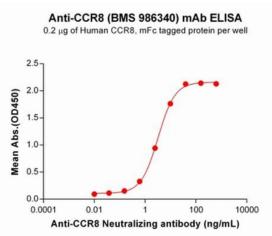

储存和运输: Store at -20°C to -80°C for 12 months in lyophilized form. After reconstitution, if not intended for use within a month, aliquot and store at -80°C (Avoid repeated freezing and thawing).

Figure 1. ELISA plate pre-coated by 2 µg/mL (100 µl/well) Human CCR8 Protein, mFc Tag (11772) can bind CCR8 Neutralizing antibody (28113) in a linear range of 0.15-39.06 ng/mL.