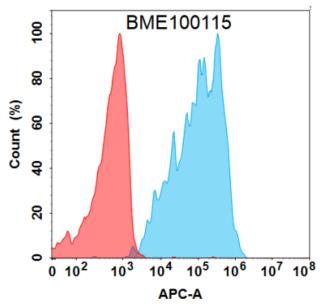

Figure 2. Flow cytometry analysis with 1 µg/mL CCR8 (BMS 986340) mAb (28113) on Expi293 cells transfected with Human CCR8 protein (Blue histogram) or Expi293 transfected with irrelevant protein (Red histogram).