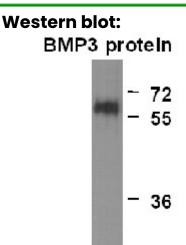

### - 28

WB: Anti-BMP3 mAb

#### Western blot analysis of recombinant BMP3 protein.

Purified His-tagged BMP3 protein (货号10194) was blotted with anti BMP3 monoclonal antibody (货号26051).