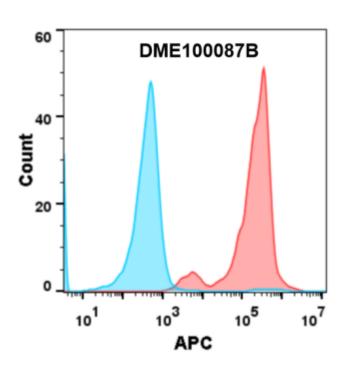

## **Product Description**

Pioneering GTPase and Oncogene Product Development since 2010

Figure 1. 1e5 of Expi 293 cell line transfected with human PSCA were stained with 100 µl of 1:100 diluted Biotinylated PSCA antibody (DM87), Rabbit mAb (Red histogram) or isotype control (Blue histogram) respectively, washed and then stained with Streptavidin APC. The experimental samples were analyzed by flow cytometry.