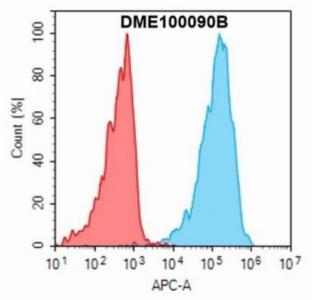

## **Product Description**

Pioneering GTPase and Oncogene Product Development since 2010

Figurel. 1e5 of Expi 293 cell line transfected with human GPRC5D were stained with 50 µl of 1:100 diluted Biotinylated GPRC5D antibody (DM90), Rabbit mAb (Blue histogram) or isotype control (Red histogram) respectively, washed and then stained with Streptavidin APC. The experimental samples were analyzed by flow cytometry.