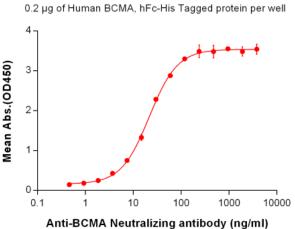

Figure 1. ELISA plate pre-coated by 2µg/ml (100µl/well) Human BCMA, hFc-His Tag 11129 can bind BCMA (Neutralizing antibody clone huC11D5.3) in a linear range of 3.71-22.29 ng/ml.

Figure 2. Flow cytometry analysis with 15 µg/mL BCMA mAb (28025) on Expi293 cells transfected with Human BCMA protein (Blue histogram) or Expi293 transfected with irrelevant protein (Red histogram).

Anti-BCMA mAb ELISA