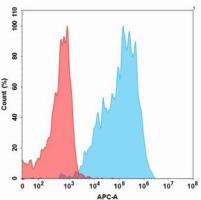

Figure 1. ELISA plate pre-coated by 2µg/ml (100µl/well) Human BCMA, hFc-His Tag 11129 can bind BCMA (Neutralizing antibody clone huC11D5.3) in a linear range of 3.71-22.29 ng/ml.

Figure 2. Flow cytometry analysis with 15 µg/mL BCMA mAb (28025) on Expi293 cells transfected with Human BCMA protein (Blue histogram) or Expi293 transfected with irrelevant protein (Red histogram).