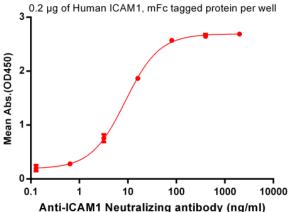

## Anti-ICAM1 (bersanlimab biosimilar) mAb ELISA

Figure 1. ELISA plate pre-coated by 2 µg/ml (100 µl/well) Human ICAM1, mFc tagged protein 11186 can bind ICAM1 Neutralizing antibody(28045) in a linear range of 0.64-80 ng/ml.