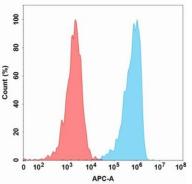

Figure 2. Flow cytometry analysis with 1 µg/mL ICAM1 (bersanlimab) mAb (28045) on Expi293 cells transfected with Human ICAM1 protein (Blue histogram) or Expi293 transfected with irrelevant protein (Red histogram).