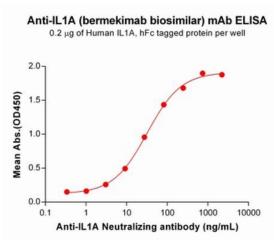

储存和运输: Store at -20°C to -80°C for 12 months in lyophilized form. After reconstitution, if not intended for use within a month, aliquot and store at -80°C (Avoid repeated freezing and thawing).

Figure 1. ELISA plate pre-coated by 2 µg/mL (100 µl/well) Human IL1A Protein, hFc Tag (11735) can bind IL1A Neutralizing antibody (28097) in a linear range of 3.05-740.74 ng/mL. In order to specifically detect 28097, mouse human Fab-specific antibody was used as detection antibody.