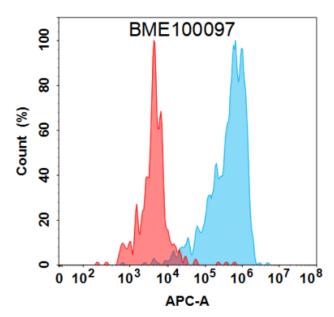

Figure 2. Flow cytometry analysis under cell membrane permeable condition with 1 µg/mL IL1A (bermekimab biosimilar) mAb (28097) on Expi293 cells transfected with Human IL1A protein (Blue histogram) or Expi293 transfected with irrelevant protein (Red histogram).