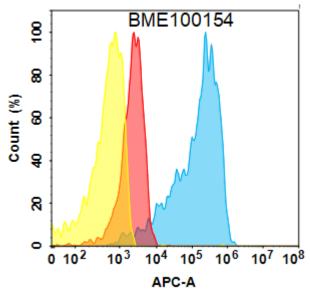

储存和运输: Store at -20°C to -80°C for 12 months in lyophilized form. After reconstitution, if not intended for use within a month, aliquot and store at -80°C (Avoid repeated freezing and thawing).

Figure 1. CD26 protein is highly expressed on the surface of Expi293 cell membrane. Flow cytometry analysis with 1 µg/mL CD26 (begelomab biosimilar) mAb (28146) on Expi293 cells transfected with Human CD26 protein (Blue histogram) or Expi293 transfected with irrelevant protein (Red histogram),and Isotype antibody on Expi293 transfected with irrelevant protein (Orange histogram)