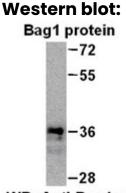

#### WB: Anti-Bag1 pAb

### Western blot analysis of recombinant Bag1 protein.

Purified full length His-tagged Bag1 protein was blotted with Bag1 rabbit polyclonal antibody (货号21231).