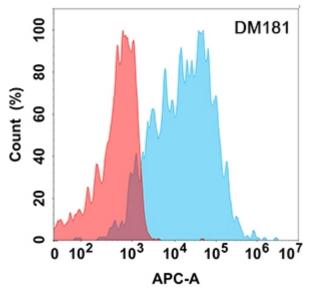

## **Product Description**

Pioneering GTPase and Oncogene Product Development since 2010

Figure 1. Flow cytometry analysis with BAFF (DM181) on Expi293 cells transfected with human BAFF (Blue histogram) or Expi293 transfected with irrelevant protein (Red histogram).