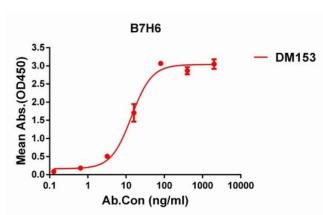

Figure 1. ELISA plate pre-coated by 1 µg/ml (100 µl/well) Human B7H6 protein, His tagged protein 11313 can bind Rabbit B7H6 monoclonal antibody (clone: DM153) in a linear range of 5-100 ng/ml.

Figure 2. B7H6 protein is highly expressed on the surface of Expi293 cell membrane. Flow cytometry analysis with B7H6 (DM153) on Expi293 cells transfected with human B7H6 (Blue histogram) or Expi293 transfected with irrelevant protein (Red histogram), and Isotype antibody on Expi293 transfected with irrelevant protein (Orange histogram).