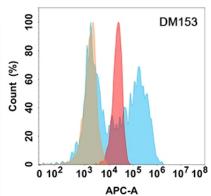

Figure 1. ELISA plate pre-coated by 1 µg/ml (100 µl/well) Human B7H6 protein, His tagged protein 11313 can bind Rabbit B7H6 monoclonal antibody (clone: DM153) in a linear range of 5-100 ng/ml.

Figure 2. B7H6 protein is highly expressed on the surface of Expi293 cell membrane. Flow cytometry analysis with B7H6 (DM153) on Expi293 cells transfected with human B7H6 (Blue histogram) or Expi293 transfected with irrelevant protein (Red histogram), and Isotype antibody on Expi293 transfected with irrelevant protein (Orange histogram).