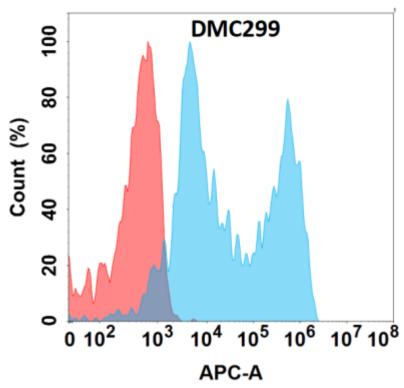

## **Product Description**

Pioneering GTPase and Oncogene Product Development since 2010

Figure 1. Flow cytometry analysis with B7H5 (DMC299) on Expi293 cells transfected with human B7H5 (Blue histogram) or Expi293 transfected with irrelevant protein (Red histogram).