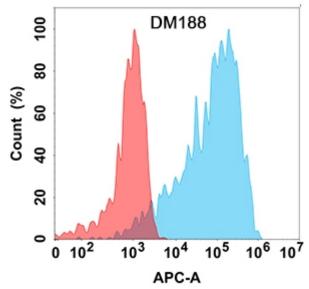

## **Product Description**

Pioneering GTPase and Oncogene Product Development since 2010

Figure 1. Flow cytometry analysis with B7H4 (DM188) on Expi293 cells transfected with human B7H4 (Blue histogram) or Expi293 transfected with irrelevant protein (Red histogram).