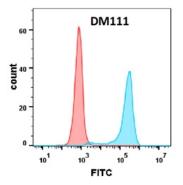

Figure 2. Flow cytometry analysis with B7-1 (DM111) on Expi293 cells transfected with human B7-1(Blue histogram) or Expi293 transfected with irrelevant protein(Red histogram).