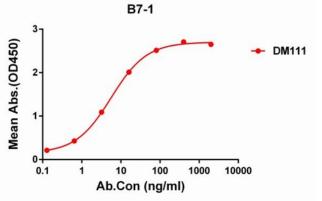

经过测试的应用: ELISA; Flow Cyt

推荐稀释度: ELISA 1:5000-10000; Flow Cyt 1:100

种属反应性: Rabbit

亚型: Rabbit IgG

纯化: Purified from cell culture supernatant by affinity chromatography

种属反应性: Human B7-1

成分: Lyophilized from sterile PBS, pH 7.4. 5 % – 8% trehalose is added as protectants before lyophilization. 储存和运输: Store at -20°C to -80°C for 12 months in lyophilized form. After reconstitution, if not intended for use within a month, aliquot and store at -80°C (Avoid repeated freezing and thawing).