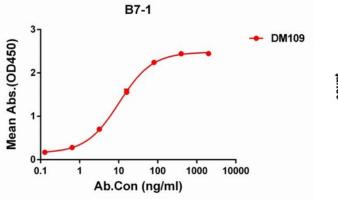

Figure 1. ELISA plate pre-coated by 2 µg/ml (100 µl/well) Human B7-1 protein, hFc tagged protein 11283 can bind Rabbit B7-1 monoclonal antibody (clone: DM109) in a linear range of 0.6-80 ng/ml.

Figure 2. Flow cytometry analysis with B7-1 (DM109) on Expi293 cells transfected with human B7-1 (Blue histogram) or Expi293 transfected with irrelevant protein (Red histogram).