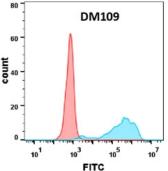

Figure 1. ELISA plate pre-coated by 2 µg/ml (100 µl/well) Human B7-1 protein, hFc tagged protein 11283 can bind Rabbit B7-1 monoclonal antibody (clone: DM109) in a linear range of 0.6-80 ng/ml.

Figure 2. Flow cytometry analysis with B7-1 (DM109) on Expi293 cells transfected with human B7-1 (Blue histogram) or Expi293 transfected with irrelevant protein (Red histogram).