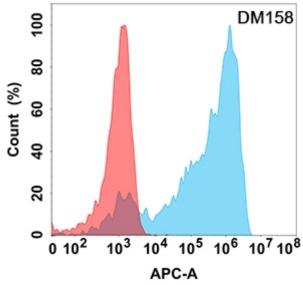

## **Product Description**

Pioneering GTPase and Oncogene Product Development since 2010

Figure 1. Flow cytometry analysis with AXL (DM158) on Expi293 cells transfected with human AXL (Blue histogram) or Expi293 transfected with irrelevant protein (Red histogram).