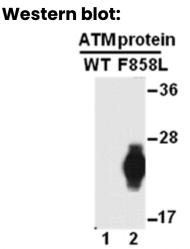

#### WB: Anti-ATM (F858L) mAb

Western blot analysis of recombinant ATM(F858L) and wild type proteins. Purified His-tagged ATM(F858L) protein (amino acids 2400-3056, lane 2) and corresponding wild type protein (lane 1) were blotted with ATM(F858L) mouse monoclonal antibody (货号26141).