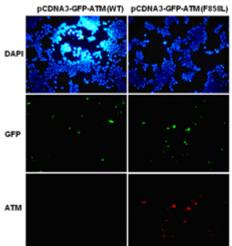

#### Immunofluorescence:

Immunofluorescence of cells expressing ATM(F858L) protein with ATM(F858L) antibody. HEK293T cells were transfected with pCDNA3-GFP-ATM (WT) plasmid (left column) or pCDNA3-GFP-ATM(F858L) plasmid (right column), then fixed and stained with ATM(F858L) monoclonal antibody (货 号26141).