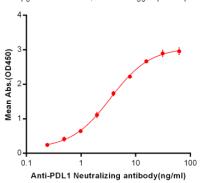

## Anti-PDL1 (atezolizumab biosimilar) mAb ELISA

0.2 µg of Human PDL1, mFc-His Tagged protein per well

Figure 1. ELISA plate pre-coated by 2  $\mu$ g/ml (100  $\mu$ l/well) Human PDL1, mFc-His tagged protein 11151 can bind PDL1 Neutralizing antibody in a linear range of 0.24–7.81 ng/ml.