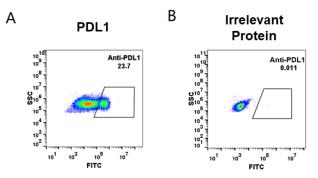

Figure 2. HEK293 cell line transfected with irrelevant protein (B) and human PDL1 (A) were surface stained with PDL1 neutralizing antibody lµg/ml (atezolizumab) followed by Alexa 488-conjugated human IgG secondary antibody.