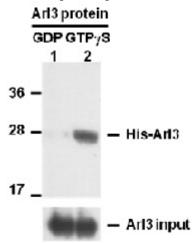

### Immunoprecipitation/Western blot:

IP: anti-active Arl3 mAb

IB: anti-Ari3 mAb

#### **Arl3 Activation Assay.**

Purified His-tagged Arl3 proteins (货号10152) were immunoprecipitated with the active Arl3 monoclonal antibody (货号26925) after treated with GDP (lane 1) or  $GTP_{\gamma}S$  (lane 2), and was blotted with Arl3 monoclonal antibody (货号21070). Input controls are shown in the bottom panel.