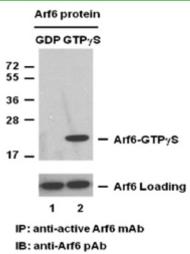

#### Arf6 activation assay.

Purified full-length Arf6 proteins were immunoprecipitated after treated with GDP (lane left) or GTP<sub>y</sub>S (lane right). Immunoprecipitation was done with the Arf6-GTP monoclonal antibody (Cat. No. 26918). Immunoblot was with an Arf6 polyclonal antibody (Cat. No. 21032).