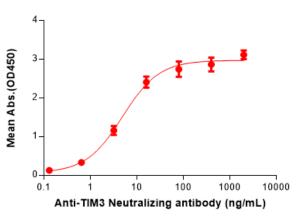

## Anti-TIM3(sabatolimab biosimilar) mAb ELISA

0.2 µg of Human TIM3, mFc-His tagged protein per well

Figure 2. ELISA plate pre-coated by 2 µg/mL (100 µl/well) Human TIM3 Protein, mFc-His Tag(11158) can bind TIM3 (sabotolimab biosimilar) mAb(28576) in a linear range of 0.64-16 ng/mL.