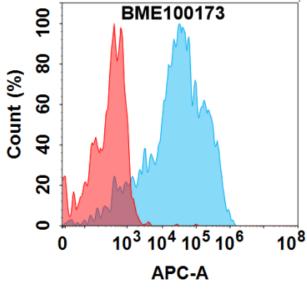

thawing).

Figure 1. Flow cytometry analysis with lµg/mL TIM3(sabatolimab biosimilar) mAb (28576) on Expi293 cells transfected with Human TIM3 protein (Blue histogram) or Expi293 transfected with irrelevant protein (Red histogram).