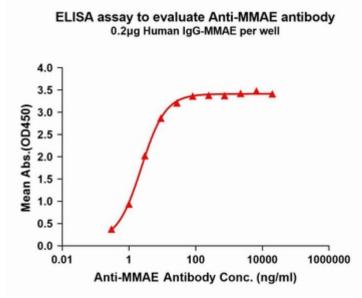

储存和运输: Store at -20°C to -80°C for 12 months in lyophilized form. After reconstitution, if not intended for use within a month, aliquot and store at -80°C (Avoid repeated freezing and thawing).

Figure1. Elisa plates were pre-coated with IgG-MMAE (0.2µg/per well). Serial diluted MMAE monoclonal antibody (28572) solutions were added, washed, and incubated with secondary antibody before Elisa reading. From above data, the EC50 for MMAE monoclonal antibody binding with IgG-MMAE is 2.370ng/ml.