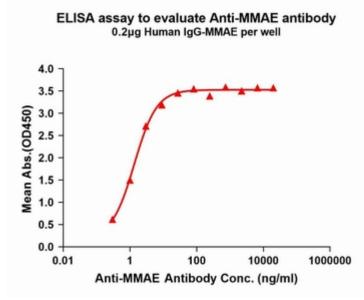

储存和运输: Store at -20°C to -80°C for 12 months in lyophilized form. After reconstitution, if not intended for use within a month, aliquot and store at -80°C (Avoid repeated freezing and thawing).

Figure1. Elisa plates were pre-coated with IgG-MMAE (0.2µg/per well). Serial diluted MMAE monoclonal antibody (28571) solutions were added, washed, and incubated with secondary antibody before Elisa reading. From above data, the EC50 for MMAE monoclonal antibody binding with IgG-MMAE is 1.356ng/ml.