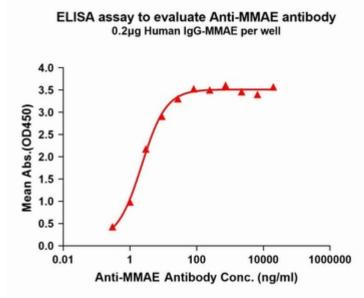

储存和运输: Store at -20°C to -80°C for 12 months in lyophilized form. After reconstitution, if not intended for use within a month, aliquot and store at -80°C (Avoid repeated freezing and thawing).

Figure1. Elisa plates were pre-coated with IgG-MMAE (0.2µg/per well). Serial diluted MMAE monoclonal antibody (28570) solutions were added, washed, and incubated with secondary antibody before Elisa reading. From above data, the EC50 for MMAE monoclonal antibody binding with IgG-MMAE is 2.274ng/ml.