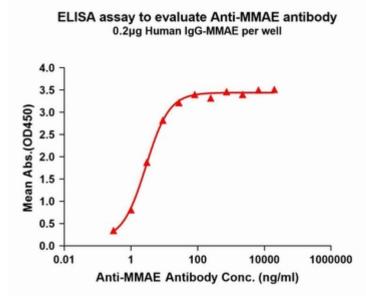

储存和运输: Store at -20°C to -80°C for 12 months in lyophilized form. After reconstitution, if not intended for use within a month, aliquot and store at -80°C (Avoid repeated freezing and thawing).

Figure1. Elisa plates were pre-coated with IgG-MMAE (0.2µg/per well). Serial diluted MMAE monoclonal antibody (28574) solutions were added, washed, and incubated with secondary antibody before Elisa reading. From above data, the EC50 for MMAE monoclonal antibody binding with IgG-MMAE is 2.820ng/ml.