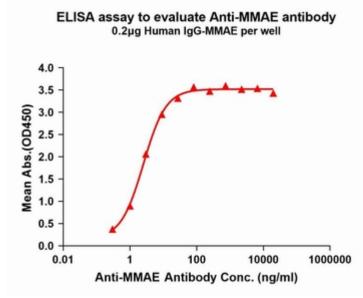

储存和运输: Store at -20°C to -80°C for 12 months in lyophilized form. After reconstitution, if not intended for use within a month, aliquot and store at -80°C (Avoid repeated freezing and thawing).

Figure1. Elisa plates were pre-coated with IgG-MMAE (0.2µg/per well). Serial diluted MMAE monoclonal antibody (28573) solutions were added, washed, and incubated with secondary antibody before Elisa reading. From above data, the EC50 for MMAE monoclonal antibody binding with IgG-MMAE is 2.538ng/ml.