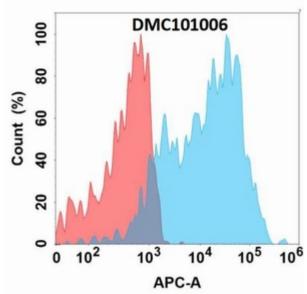

## **Product Description**

Pioneering GTPase and Oncogene Product Development since 2010

Figure 1. Flow cytometry analysis with IL1A (4G2) mAb on Expi293 cells transfected with human IL1A (Blue histogram) or Expi293 transfected with irrelevant protein (Red histogram).