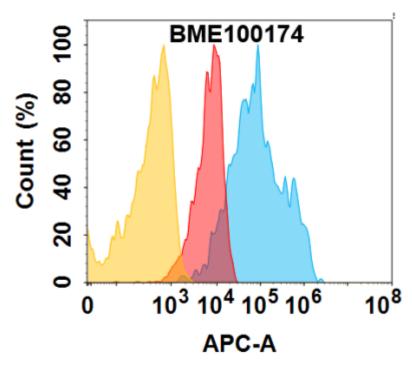

## **Product Description**

Pioneering GTPase and Oncogene Product Development since 2010

Figure 1. IGF-1R protein is highly expressed on the surface of Expi293 cell membrane. Flow cytometry analysis with 1µg/mL IGF-1R(teprotumumab biosimilar) mAb (28577) on Expi293 cells transfected with human IGF-1R (Blue histogram) or Expi293 transfected with irrelevant protein (Red histogram), and Isotype antibody on Expi293 transfected with irrelevant protein (Orange histogram)