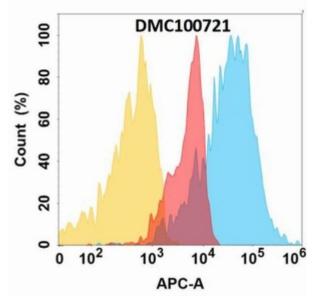

## **Product Description**

Pioneering GTPase and Oncogene Product Development since 2010

Figure 1. IGF-1R protein is highly expressed on the surface of Expi293 cell membrane. Flow cytometry analysis with IGF-1R (DMC721) mAb on Expi293 cells transfected with human IGF-1R (Blue histogram) or Expi293 transfected with irrelevant protein (Red histogram), and Isotype antibody on Expi293 transfected with irrelevant protein (Orange histogram).