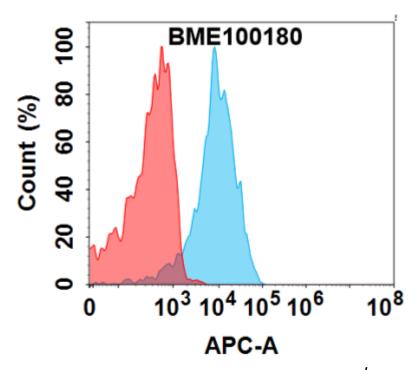

## **Product Description**

Pioneering GTPase and Oncogene Product Development since 2010

Figure 1. Flow cytometry analysis with 1µg/mL GUCY2C (ICTCAR-CRC) mAb (28581) on Expi293 cells transfected with Human GUCY2C protein (Blue histogram) or Expi293 transfected with irrelevant protein (Red histogram).