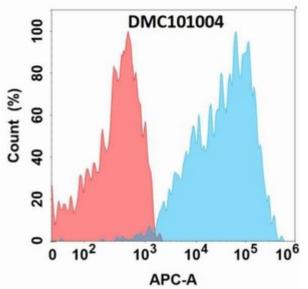

## **Product Description**

Pioneering GTPase and Oncogene Product Development since 2010

Figure 1. Flow cytometry analysis with GPC1 (1B8) mAb on Expi293 cells transfected with human GPC1 (Blue histogram) or Expi293 transfected with irrelevant protein (Red histogram).