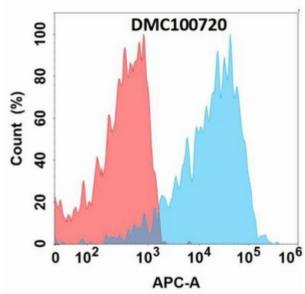

## **Product Description**

Pioneering GTPase and Oncogene Product Development since 2010

Figure 1. Flow cytometry analysis with ENPP3 (DMC720) mAb on Expi293 cells transfected with human ENPP3 (Blue histogram) or Expi293 transfected with irrelevant protein (Red histogram).