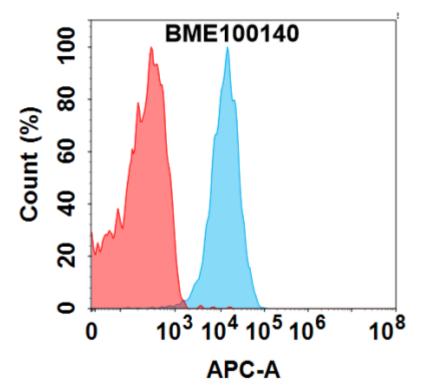

## **Product Description**

Pioneering GTPase and Oncogene Product Development since 2010

Figure 1. CD3E protein is highly expressed inside Jurkat cells. Flow cytometry analysis with 1 µg/mL CD3E(mosunetuzumab biosimilar) mAb (28575) (Blue histogram) or isotype control mAb (Red histogram) on Jurkat cells.