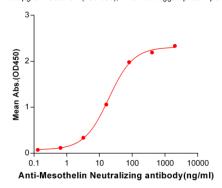

## Anti-Mesothelin (amatuximab biosimilar) mAb ELISA

0.2 µg of Mesothelin(296-580), mFc-His Tagged protein per well

Figure 1. ELISA plate pre-coated by 2 µg/ml (100 µl/well) Human Mesothelin, mFc-His tagged protein 11159 can bind Mesothelin Neutralizing antibody in a linear range of 3.2-80.0 ng/ml.