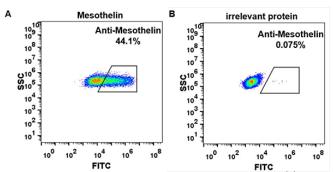

Figure 2. HEK293 cell line transfected with irrelevant protein (B) and human Mesothelin (A) were surface stained with Mesothelin neutralizing antibody 1µg/ml (amatuximab) followed by Alexa 488-conjugated human IgG secondary antibody.