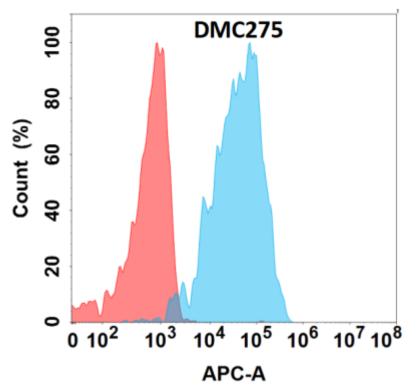

## **Product Description**

Pioneering GTPase and Oncogene Product Development since 2010

Figure 1. Flow cytometry analysis with ALB (DMC275) on Expi293 cells transfected with human ALB (Blue histogram) or Expi293 transfected with irrelevant protein (Red histogram).