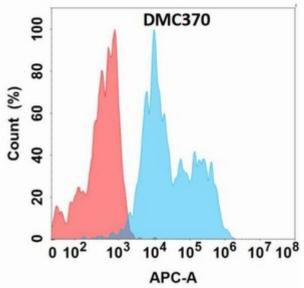

## **Product Description**

Pioneering GTPase and Oncogene Product Development since 2010

Figure 1. Flow cytometry analysis with ADGRE2 (DMC370) on Expi293 cells transfected with human ADGRE2 (Blue histogram) or Expi293 transfected with irrelevant protein (Red histogram).