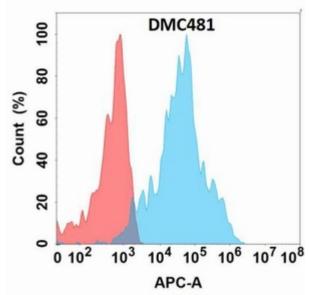

## **Product Description**

Pioneering GTPase and Oncogene Product Development since 2010

Figure 1. Flow cytometry analysis with ADGRE1 (DMC481) on Expi293 cells transfected with human ADGRE1 (Blue histogram) or Expi293 transfected with irrelevant protein (Red histogram).