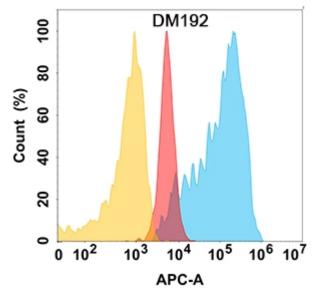

## **Product Description**

Pioneering GTPase and Oncogene Product Development since 2010

Figure 1. ADAM9 protein is highly expressed on the surface of Expi293 cell membrane. Flow cytometry analysis with ADAM9 (DM192) on Expi293 cells transfected with human ADAM9 (Blue histogram) or Expi293 transfected with irrelevant protein (Red histogram), and Isotype antibody on Expi293 transfected with irrelevant protein (Orange histogram).