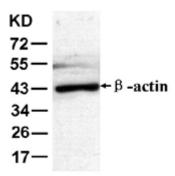

#### **Western blot:**

**HEK-293T** 

WB: anti-β-actin pAb

HEK-293T whole-cell lysate was used for western blot with  $\beta$  actin polyclonal antibody (cat # 21011).